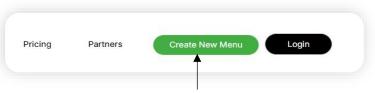

### **Create New Menuboard**

To create a new Menuboard click on "CREATE NEW" from the header section and you will be directed to the following page

Click Create New button