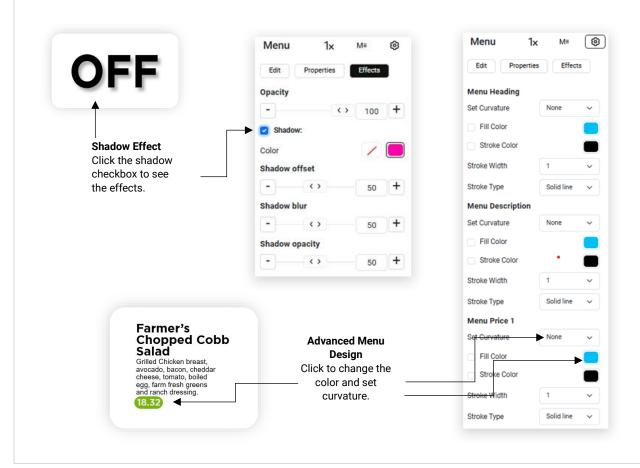

#### **Horizontal Board**

Recommended Full HD 1920x1080

#### OR

#### **Vertical Board**

Recommended Full HD 1080x1920

# **Choose From Template Gallery**

You can choose template as you want to create from our gallery.



#### **Select Template Design**

Find the specific template you want to edit from the gallery.



#### **Edit Template**

To edit the template, find it, click "Edit," open the Menuboard Editor, and make your changes.

#### **Create New Menuboard**

Start designing the menuboard from scratch.



#### **Set Background Color**

Select the background color from the background box, where you can choose from an infinite range of colors.

#### Add Menu Data into the Editor

Menu Data for the Menuboard.



#### **Menu Editor**

All about Menu Data





# **Menu Properties**



#### Menu Layouts All about Menu Data **Price Column** 1x Menu (3) Select 2, 3 and 4 column pricing Properties Effects Edit Price column 1<sub>x</sub> Price 2<sub>x</sub> Price 3<sub>x</sub> Price ◀ 4x Price Menu M≡ 0 1× Effects Menu layouts Burger Homemade chili, melted cheese, BB0 ranch, caramelized Menu Layouts You can choose different Menu content layouts for perfect designing.

# **Text Editor**



## **Curve Text Editor**

New Feature



# **Curve Text Example**



# **Shapes**Fill, Stroke and Gradient Effects



# **Images Gallery**

Inserting Image on menu board.



# Upload Image Upload the image from computer



# **SVG** Icon

To insert an SVG icon on the menu board.

**Fill** Icon with Fill color





**Stroke** Icon with Stroke color





**Gradient Fill**Gradient color effe