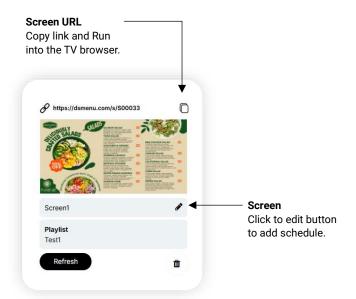

con on the menu board.

**Fill** Icon with Fill color





**Stroke** Icon with Stroke color





**Gradient Fill**Gradient color effect for the icon.





# **Save Menuboard** How to Save the Menuboard Save 赴 Download Save Click to save the Menuboard. Menu board name Enter Menu Name **First Time Save** Enter the menuboard name and save it. **Download** Save 👃 Download **Menuboard Downloads** JPEG, PNG, PDF and Download menu board Unique URL PNG (1920 x 1080) and $\overline{\mathbf{A}}$ œ. **JPEG** (1920 x 1080) ⅎ **PDF** (1920 x 1080) https://dsmenu.com/m/M80520 **Unique URL** URL for Smart TV/ Internet TV PNG PDF : M80520 : 1920×1080 Created: 14 Nov 2024 Modified: 14 Nov 2024 Expired : 14 Nov 2025 Label As

# **Playlist**Design slide show menuboards



### Screen

One link for lifetime



#### **Screen Name** Screen Name for the



### **THANK YOU**

If you need any further assistance please write to us at : info@dsmenu.com