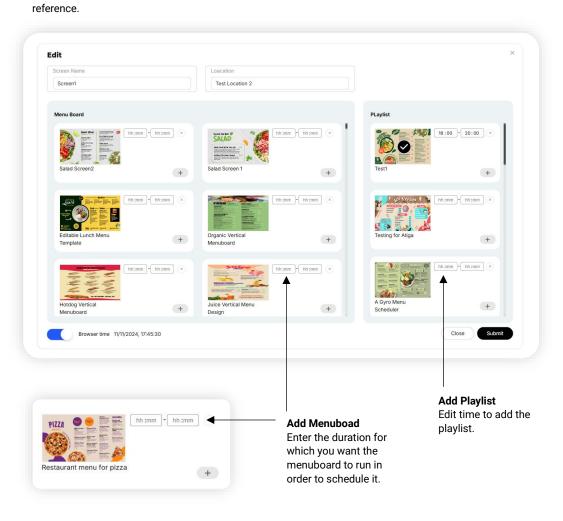

ill color





**Stroke** Icon with Stroke color





**Gradient Fill**Gradient color effect for the icon.





# **Save Menuboard** How to Save the Menuboard Save 赴 Download Save Click to save the Menuboard. Menu board name Enter Menu Name **First Time Save** Enter the menuboard name and save it. **Download** Save 👃 Download **Menuboard Downloads** JPEG, PNG, PDF and Download menu board Unique URL PNG (1920 x 1080) and $\overline{\mathbf{A}}$ œ. **JPEG** (1920 x 1080) ⅎ **PDF** (1920 x 1080) https://dsmenu.com/m/M80520 **Unique URL** URL for Smart TV/ Internet TV PNG PDF : M80520 : 1920×1080 Created: 14 Nov 2024 Modified: 14 Nov 2024 Expired : 14 Nov 2025 Label As

# **Playlist**Design slide show menuboards



### Screen

One link for lifetime



#### **Screen Name** Screen Name for the



### **THANK YOU**

If you need any further assistance please write to us at : info@dsmenu.com