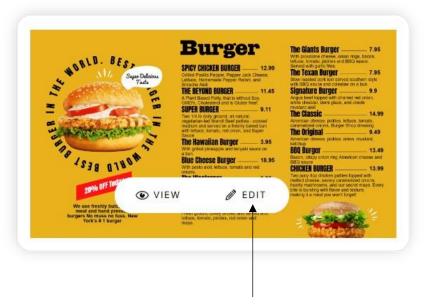

#### **Select Template Design**

Find the specific template you want to edit from the gallery.

#### **Edit Template**

To edit the template, find it, click "Edit," open the Menuboard Editor, and make your changes.