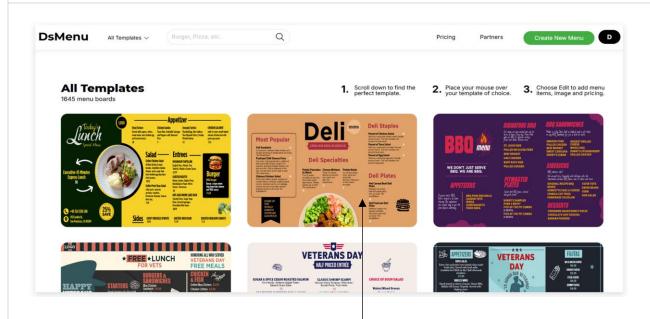

# **Choose From Template Gallery**

You can choose template as you want to create from our gallery.

#### **Select Template Design**

Find the specific template you want to edit from the gallery.

#### **Edit Template**

To edit the template, find it, click "Edit," open the Menuboard Editor, and make your changes.