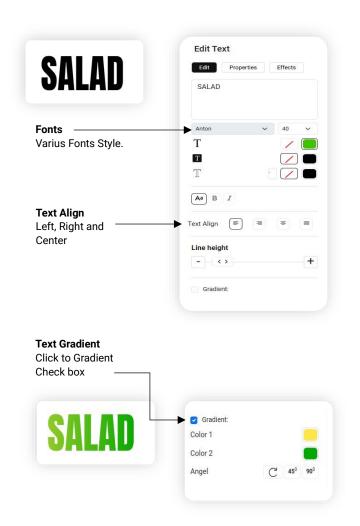

oard Editor, and make your changes.

#### **Create New Menuboard**

Start designing the menuboard from scratch.



#### **Set Background Color**

Select the background color from the background box, where you can choose from an infinite range of colors.

#### Add Menu Data into the Editor

Menu Data for the Menuboard.



#### **Menu Editor**

All about Menu Data





# **Menu Properties**



#### Menu Layouts All about Menu Data **Price Column** 1x Menu (3) Select 2, 3 and 4 column pricing Properties Effects Edit Price column 1<sub>x</sub> Price 2<sub>x</sub> Price 3<sub>x</sub> Price ◀ 4x Price Menu M≡ 0 1× Effects Menu layouts Burger Homemade chili, melted cheese, BB0 ranch, caramelized Menu Layouts You can choose different Menu content layouts for perfect designing.

# **Text Editor**



## **Curve Text Editor**

New Feature



# **Curve Text Example**



# **Shapes**Fill, Stroke and Gradient Effects



# **Images Gallery**

Inserting Image on menu board.



# Upload Image Upload the image from computer



# **SVG** Icon

To insert an SVG icon on the menu board.

**Fill** Icon with Fill color





**Stroke** Icon with Stroke color





**Gradient Fill**Gradient color effect for the icon.





# **Save Menuboard** How to Save the Menuboard Save 赴 Download Save Click to save the Menuboard. Menu board name Enter Menu Name **First Time Save** Enter the menuboard name and save it. **Download** Save 👃 Download **Menuboard Downloads** JPEG, PNG, PDF and Download menu board Unique URL PNG (1920 x 1080) and $\overline{\mathbf{A}}$ œ. **JPEG** (1920 x 1080) ⅎ **PDF** (1920 x 1080)