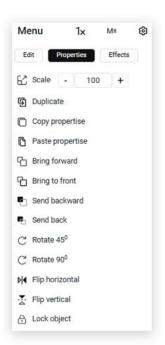

### **Select Template**

#### **Horizontal Board**

Recommended Full HD 1920x1080

#### OR

#### **Vertical Board**

Recommended Full HD 1080x1920

# **Choose From Template Gallery**

You can choose template as you want to create from our gallery.



#### **Select Template Design**

Find the specific template you want to edit from the gallery.



#### **Edit Template**

To edit the template, find it, click "Edit," open the Menuboard Editor, and make your changes.

#### **Create New Menuboard**

Start designing the menuboard from scratch.



#### **Set Background Color**

Select the background color from the background box, where you can choose from an infinite range of colors.

#### Add Menu Data into the Editor

Menu Data for the Menuboard.



#### **Menu Editor**

All about Menu Data





# **Menu Properties**



#### Menu Layouts All about Menu Data **Price Column** 1x Menu (3) Select 2, 3 and 4 column pricing Properties Effects Edit Price column 1<sub>x</sub> Price 2<sub>x</sub> Price 3<sub>x</sub> Price ◀ 4x Price Menu M≡ 0 1× Effects Menu layouts Burger Homemade chili, melted cheese, BB0 ranch, caramelized Menu Layouts You can choose different Menu content layouts for perfect designing.

# **Text Editor**



## **Curve Text Editor**

New Feature



# **Curve Text Example**



# **Shapes**Fill, Stroke and Gradient Effects



# **Images Gallery**

Inserting Image on menu board.



# Upload Image Upload the image from computer



# **SVG** Icon

To insert an SVG icon on the menu board.

**Fill** Icon with Fill color





**Stroke** Icon with Stroke color





**Gradient