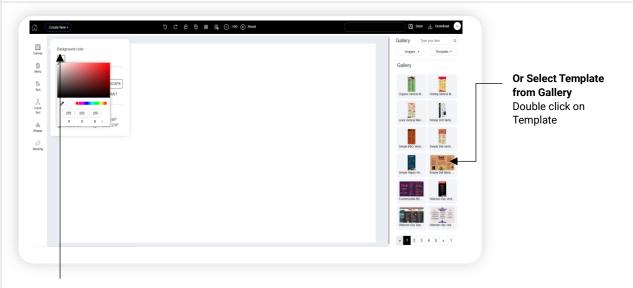

# **Choose From Template Gallery**

You can choose template as you want to create from our gallery.

#### **Set Background Color**

Select the background color from the background box, where you can choose from an infinite range of colors.