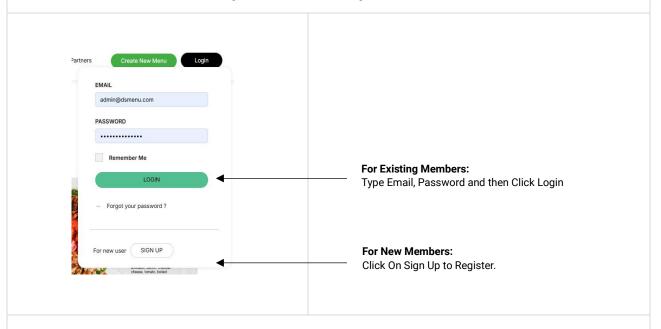

# DsMenu

How to use DsMenu Editor.

**User's Guide** 

**Login**Log in as New member or Registered member