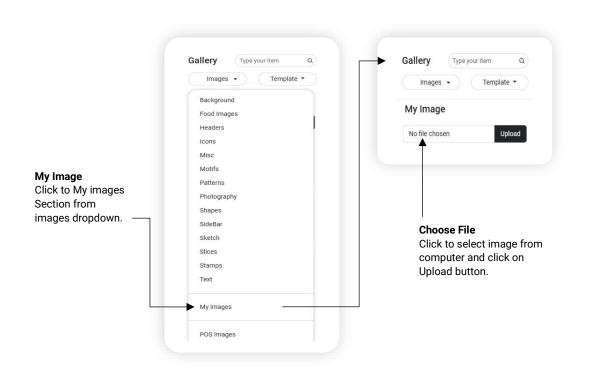

m an infinite range of colors.

#### Add Menu Data into the Editor

Menu Data for the Menuboard.



#### **Menu Editor**

All about Menu Data





# **Menu Properties**



#### Menu Layouts All about Menu Data **Price Column** 1x Menu (3) Select 2, 3 and 4 column pricing Properties Effects Edit Price column 1<sub>x</sub> Price 2<sub>x</sub> Price 3<sub>x</sub> Price ◀ 4x Price Menu M≡ 0 1× Effects Menu layouts Burger Homemade chili, melted cheese, BB0 ranch, caramelized Menu Layouts You can choose different Menu content layouts for perfect designing.

# **Text Editor**



## **Curve Text Editor**

New Feature



# **Curve Text Example**



# **Shapes**Fill, Stroke and Gradient Effects



# **Images Gallery**

Inserting Image on menu board.



# Upload Image Upload the image from computer



# **SVG** Icon

To insert an SVG icon on the menu board.

**Fill** Icon with Fill color





**Stroke** Icon with Stroke color





**Gradient Fill**Gradient color effect for the icon.





# **Save Menuboard** How to Save the Menuboard Save 赴 Download Save Click to save the Menuboard. Menu board name Enter Menu Name **First Time Save** Enter the menuboard name and save it. **Download** Save 👃 Download **Menuboard Downloads** JPEG, PNG, PDF and Download menu board Unique URL PNG (1920 x 1080) and $\overline{\mathbf{A}}$ œ. **JPEG** (1920 x 1080) ⅎ **PDF** (1920 x 1080) https://dsmenu.com/m/M80520 **Unique URL** URL for Smart TV/ Internet TV PNG PDF : M80520 : 1920×1080 Created: 14 Nov 2024 Modified: 14 Nov 2024 Expired : 14 Nov 2025 Label As

# **Playlist**Design slide show menuboards