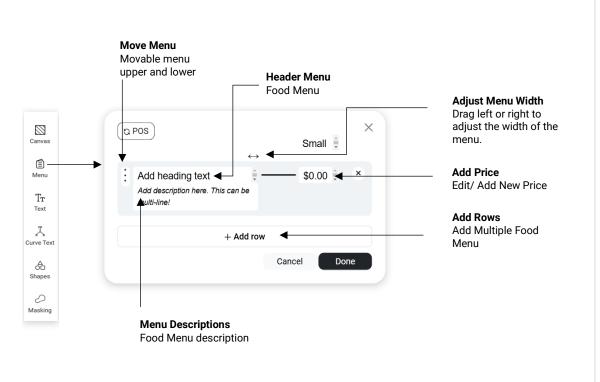

#### Add Menu Data into the Editor

Menu Data for the Menuboard.

#### **Menu Editor**

All about Menu Data