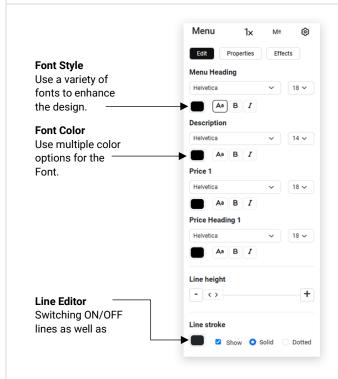

# **Menu Properties**

#### Menu Layouts All about Menu Data **Price Column** 1x Menu (3) Select 2, 3 and 4 column pricing Properties Effects Edit Price column 1<sub>x</sub> Price 2<sub>x</sub> Price 3<sub>x</sub> Price ◀ 4x Price Menu M≡ 0 1× Effects Menu layouts Burger Homemade chili, melted cheese, BB0 ranch, caramelized Menu Layouts You can choose different Menu content layouts for perfect designing.