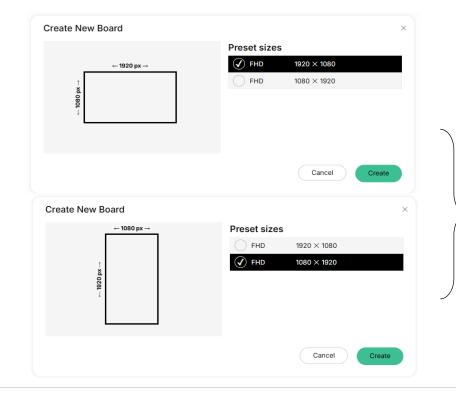

#### **Select Template**

#### **Horizontal Board**

Recommended Full HD 1920x1080

#### OR

#### **Vertical Board**

Recommended Full HD 1080x1920