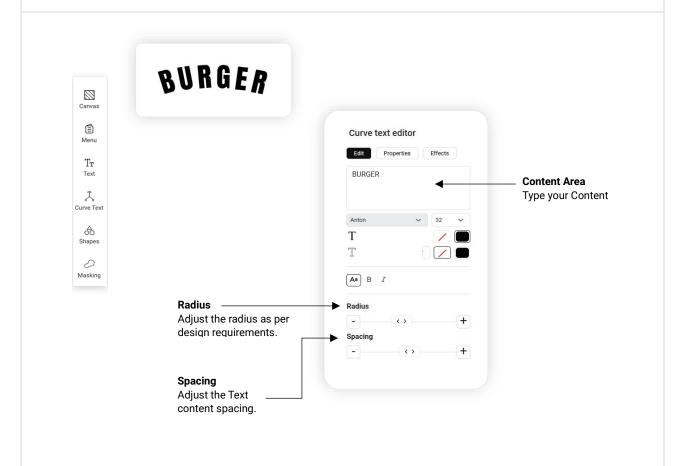

**Create New Menuboard**

Start designing the menuboard from scratch.



#### **Set Background Color**

Select the background color from the background box, where you can choose from an infinite range of colors.

#### Add Menu Data into the Editor

Menu Data for the Menuboard.



#### **Menu Editor**

All about Menu Data





# **Menu Properties**



#### Menu Layouts All about Menu Data **Price Column** 1x Menu (3) Select 2, 3 and 4 column pricing Properties Effects Edit Price column 1<sub>x</sub> Price 2<sub>x</sub> Price 3<sub>x</sub> Price ◀ 4x Price Menu M≡ 0 1× Effects Menu layouts Burger Homemade chili, melted cheese, BB0 ranch, caramelized Menu Layouts You can choose different Menu content layouts for perfect designing.

# **Text Editor**



## **Curve Text Editor**

New Feature



# **Curve Text Example**



# **Shapes**Fill, Stroke and Gradient Effects



# **Images Gallery**

Inserting Image on menu board.



# Upload Image Upload the image from computer



# **SVG** Icon

To insert an SVG icon on the menu board.

**Fill** Icon with Fill color





**Stroke** Icon with Stroke color





**Gradient Fill**Gradient color effect for the icon.





# **Save Menuboard** How to Save the Menuboard Save 赴 Download Save Click to save the Menuboard. Menu board name Enter Menu Name **First Time Save** Enter the menuboard name and save it. **Download** Save 👃 Download **Menuboard Downloads** JPEG, PNG, PDF and Download menu board Unique URL PNG (1920 x 1080) and $\overline{\mathbf{A}}$ œ. **JPEG** (1920 x 1080) ⅎ **PDF** (1920 x 1080) https://dsmenu.com/m/M80520 **Unique URL