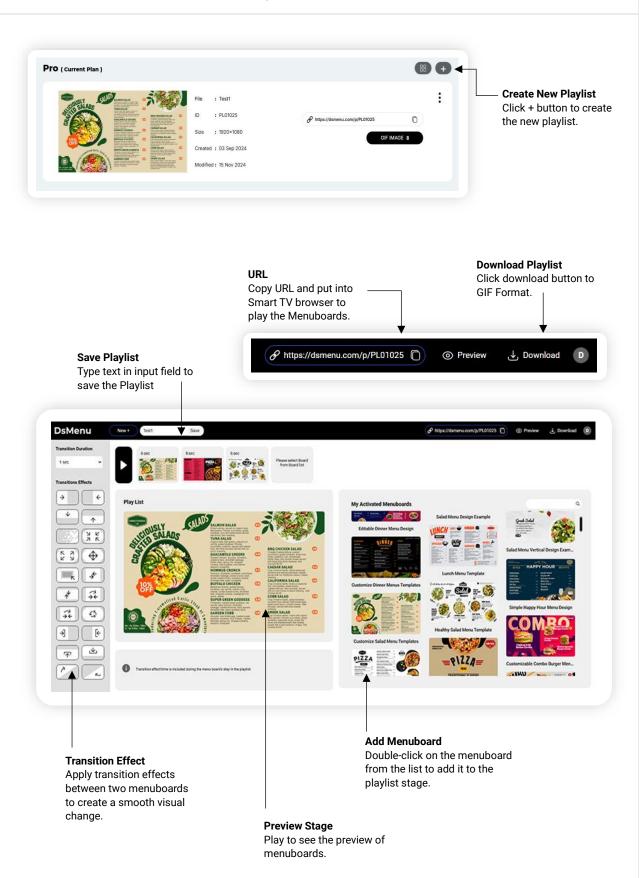

# **Save Menuboard** How to Save the Menuboard Save 赴 Download Save Click to save the Menuboard. Menu board name Enter Menu Name **First Time Save** Enter the menuboard name and save it. **Download** Save 👃 Download **Menuboard Downloads** JPEG, PNG, PDF and Download menu board Unique URL PNG (1920 x 1080) and $\overline{\mathbf{A}}$ œ. **JPEG** (1920 x 1080) ⅎ **PDF** (1920 x 1080) https://dsmenu.com/m/M80520 **Unique URL** URL for Smart TV/ Internet TV PNG PDF : M80520 : 1920×1080 Created: 14 Nov 2024 Modified: 14 Nov 2024 Expired : 14 Nov 2025 Label As

# **Playlist**Design slide show menuboards